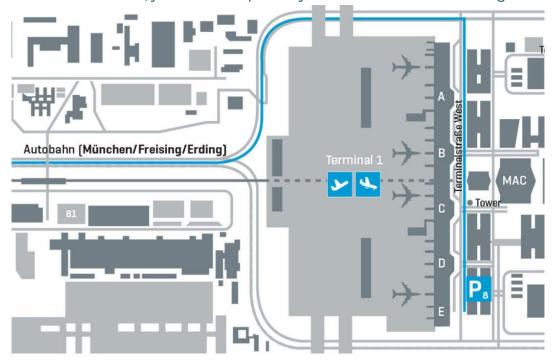

## By car:

Munich Airport is located on the A32 motorway Munich - Deggendorf.

- Follow the signs to Munich Airport and then to Terminal 1.
- Park in the P4 underground parking garage (for employees), formerly P8 (see image below). Just ring the bell on the barrier and mention your appointment at the Airport Clinic.

Enter the underground parking garage and stay on level 03. From here it is most convenient to reach us. The entrance to Terminal 1 is located at the opposite end of the parkinggarage (west).

You are now in Modul E, just a few steps away from us. Just follow the signs.