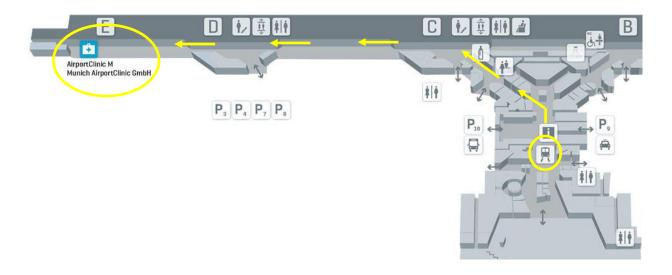

## **Directions**

The airport clinics and our emergency department can be found in Terminal 1, Modul E, Level 03. Terminstraße West, 85356 Munich Airport.

Enter the underground parking garage and stay on level 03. From here it is most convenient to reach us. The entrance to Terminal 1 is located at the opposite end of the parkinggarage (west).

You are now in Modul E, just a few steps away from us. Just follow the signs.

## By train/S-Bahn:

- From the central area (S-Bahn station) you can easily reach us via the horizontal escalators on level 03.
- Herefore follow the signs to Terminal 1, walk towards Modul E and follow the signs to the Airport Clinics / Emergency Department.